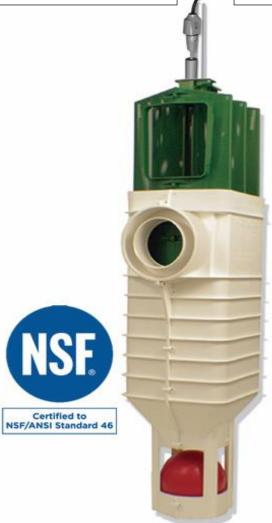

## PL-625 Effluent Filter | Polylok |

SKU: product 95

## **Features:**

- Rated for 8,000 GPD (gallons per day).
- 625 linear feet of 1/32" filtration.
- Accepts 4" and 6" SCHD 40 pipe.
- Built in gas deflector.
- Automatic shut-off ball when filter is removed.

Alarm accessibility.

Polylok Inc.

3 Fairfield Blvd

Wallingford, CT 06492

Call Toll Free

888-765-9565

Email: sales@polylok.com

http://www.polylok.com/?q=showprodu