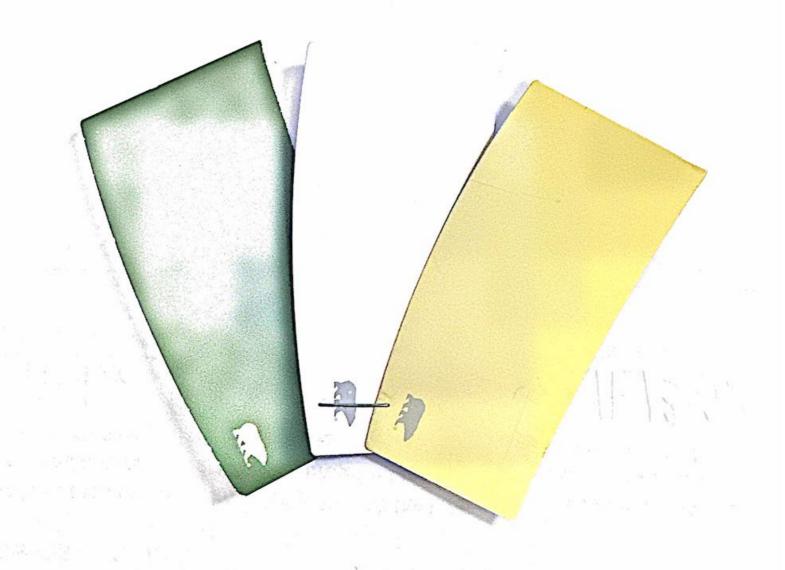

## ALL APPLICATIONS MUST INCLUDE AT LEAST ONE COLOR PHOTO OF THE BUILDING

| PAINTING YOUR BUILDING Color photos of each side of the building to be painted                                                                                                                                                                                                                                                                                                                                                                                                                                                                                                                                                                                                                                                                                                                                                                                                                                                                                                                                                                                                                                                                                                                                                                                                                                                                                                                                                                                                                                                                                                                                                                                                                                                                                                                                                                                                                                                                                                                                                                                                                                                 |      |
|--------------------------------------------------------------------------------------------------------------------------------------------------------------------------------------------------------------------------------------------------------------------------------------------------------------------------------------------------------------------------------------------------------------------------------------------------------------------------------------------------------------------------------------------------------------------------------------------------------------------------------------------------------------------------------------------------------------------------------------------------------------------------------------------------------------------------------------------------------------------------------------------------------------------------------------------------------------------------------------------------------------------------------------------------------------------------------------------------------------------------------------------------------------------------------------------------------------------------------------------------------------------------------------------------------------------------------------------------------------------------------------------------------------------------------------------------------------------------------------------------------------------------------------------------------------------------------------------------------------------------------------------------------------------------------------------------------------------------------------------------------------------------------------------------------------------------------------------------------------------------------------------------------------------------------------------------------------------------------------------------------------------------------------------------------------------------------------------------------------------------------|------|
| (Fotografías en color de cada lado del edificio a pintar)                                                                                                                                                                                                                                                                                                                                                                                                                                                                                                                                                                                                                                                                                                                                                                                                                                                                                                                                                                                                                                                                                                                                                                                                                                                                                                                                                                                                                                                                                                                                                                                                                                                                                                                                                                                                                                                                                                                                                                                                                                                                      |      |
| Paint Samples of the colors you wish to use (please indicate trim, wall, and accent color (Muestras de pintura de los colores que desea usar (indique los colores de molduras, paredes y acento)                                                                                                                                                                                                                                                                                                                                                                                                                                                                                                                                                                                                                                                                                                                                                                                                                                                                                                                                                                                                                                                                                                                                                                                                                                                                                                                                                                                                                                                                                                                                                                                                                                                                                                                                                                                                                                                                                                                               | s)   |
| Milliant State of the Control of the |      |
| FENCING, WALLS, NEW POOL, DRIVEWAYS, or LANDSCAPING                                                                                                                                                                                                                                                                                                                                                                                                                                                                                                                                                                                                                                                                                                                                                                                                                                                                                                                                                                                                                                                                                                                                                                                                                                                                                                                                                                                                                                                                                                                                                                                                                                                                                                                                                                                                                                                                                                                                                                                                                                                                            |      |
| Site plan showing exact location(s) of fence, wall, pool, driveway, or proposed landscap                                                                                                                                                                                                                                                                                                                                                                                                                                                                                                                                                                                                                                                                                                                                                                                                                                                                                                                                                                                                                                                                                                                                                                                                                                                                                                                                                                                                                                                                                                                                                                                                                                                                                                                                                                                                                                                                                                                                                                                                                                       | ing  |
| (Plano del sitio que muestre la (s) ubicación (es) exacta (es) de la cerca, la pared, la piscina, el camino de entrada paisaje propuesto)                                                                                                                                                                                                                                                                                                                                                                                                                                                                                                                                                                                                                                                                                                                                                                                                                                                                                                                                                                                                                                                                                                                                                                                                                                                                                                                                                                                                                                                                                                                                                                                                                                                                                                                                                                                                                                                                                                                                                                                      | 10е  |
| Elevation drawings of fence, including height dimensions and material                                                                                                                                                                                                                                                                                                                                                                                                                                                                                                                                                                                                                                                                                                                                                                                                                                                                                                                                                                                                                                                                                                                                                                                                                                                                                                                                                                                                                                                                                                                                                                                                                                                                                                                                                                                                                                                                                                                                                                                                                                                          |      |
| (Planos de elevación de la cerca, incluidas las dimensiones de la altura y el material)                                                                                                                                                                                                                                                                                                                                                                                                                                                                                                                                                                                                                                                                                                                                                                                                                                                                                                                                                                                                                                                                                                                                                                                                                                                                                                                                                                                                                                                                                                                                                                                                                                                                                                                                                                                                                                                                                                                                                                                                                                        |      |
| Color photographs of the proposed location for the fence, pool, driveway, or landscapi material (Fotografías en color de la ubicación propuesta para la cerca, la piscina, el camino de entrada o el jardio                                                                                                                                                                                                                                                                                                                                                                                                                                                                                                                                                                                                                                                                                                                                                                                                                                                                                                                                                                                                                                                                                                                                                                                                                                                                                                                                                                                                                                                                                                                                                                                                                                                                                                                                                                                                                                                                                                                    | 1025 |
| Description of landscaping, including type and placement (if applicable)                                                                                                                                                                                                                                                                                                                                                                                                                                                                                                                                                                                                                                                                                                                                                                                                                                                                                                                                                                                                                                                                                                                                                                                                                                                                                                                                                                                                                                                                                                                                                                                                                                                                                                                                                                                                                                                                                                                                                                                                                                                       |      |
| (Descripción del paisajismo, incluido el tipo y la ubicación (si corresponde))                                                                                                                                                                                                                                                                                                                                                                                                                                                                                                                                                                                                                                                                                                                                                                                                                                                                                                                                                                                                                                                                                                                                                                                                                                                                                                                                                                                                                                                                                                                                                                                                                                                                                                                                                                                                                                                                                                                                                                                                                                                 |      |
| WINDOWS or DOORS                                                                                                                                                                                                                                                                                                                                                                                                                                                                                                                                                                                                                                                                                                                                                                                                                                                                                                                                                                                                                                                                                                                                                                                                                                                                                                                                                                                                                                                                                                                                                                                                                                                                                                                                                                                                                                                                                                                                                                                                                                                                                                               |      |
| A color photograph of each side of the building                                                                                                                                                                                                                                                                                                                                                                                                                                                                                                                                                                                                                                                                                                                                                                                                                                                                                                                                                                                                                                                                                                                                                                                                                                                                                                                                                                                                                                                                                                                                                                                                                                                                                                                                                                                                                                                                                                                                                                                                                                                                                |      |
| (Una fotografía en color de cada lado del edificio)                                                                                                                                                                                                                                                                                                                                                                                                                                                                                                                                                                                                                                                                                                                                                                                                                                                                                                                                                                                                                                                                                                                                                                                                                                                                                                                                                                                                                                                                                                                                                                                                                                                                                                                                                                                                                                                                                                                                                                                                                                                                            |      |
| Existing elevations, which show the window placement, configuration, and material (Elevaciones existentes, que muestran la ubicación, configuración y material de la ventana)                                                                                                                                                                                                                                                                                                                                                                                                                                                                                                                                                                                                                                                                                                                                                                                                                                                                                                                                                                                                                                                                                                                                                                                                                                                                                                                                                                                                                                                                                                                                                                                                                                                                                                                                                                                                                                                                                                                                                  |      |
| Proposed elevations, which show the new window placement, style of window, and                                                                                                                                                                                                                                                                                                                                                                                                                                                                                                                                                                                                                                                                                                                                                                                                                                                                                                                                                                                                                                                                                                                                                                                                                                                                                                                                                                                                                                                                                                                                                                                                                                                                                                                                                                                                                                                                                                                                                                                                                                                 |      |
| (Alzados propuestos, que muestran la nueva ubicación de la ventana, el estilo de la ventana y el material)                                                                                                                                                                                                                                                                                                                                                                                                                                                                                                                                                                                                                                                                                                                                                                                                                                                                                                                                                                                                                                                                                                                                                                                                                                                                                                                                                                                                                                                                                                                                                                                                                                                                                                                                                                                                                                                                                                                                                                                                                     |      |
| New Roof                                                                                                                                                                                                                                                                                                                                                                                                                                                                                                                                                                                                                                                                                                                                                                                                                                                                                                                                                                                                                                                                                                                                                                                                                                                                                                                                                                                                                                                                                                                                                                                                                                                                                                                                                                                                                                                                                                                                                                                                                                                                                                                       |      |
| Color photos of the front of the building and existing roof                                                                                                                                                                                                                                                                                                                                                                                                                                                                                                                                                                                                                                                                                                                                                                                                                                                                                                                                                                                                                                                                                                                                                                                                                                                                                                                                                                                                                                                                                                                                                                                                                                                                                                                                                                                                                                                                                                                                                                                                                                                                    |      |
| (Fotografias en color del frente del edificio y del techo existente)                                                                                                                                                                                                                                                                                                                                                                                                                                                                                                                                                                                                                                                                                                                                                                                                                                                                                                                                                                                                                                                                                                                                                                                                                                                                                                                                                                                                                                                                                                                                                                                                                                                                                                                                                                                                                                                                                                                                                                                                                                                           |      |
| Sample showing color and material                                                                                                                                                                                                                                                                                                                                                                                                                                                                                                                                                                                                                                                                                                                                                                                                                                                                                                                                                                                                                                                                                                                                                                                                                                                                                                                                                                                                                                                                                                                                                                                                                                                                                                                                                                                                                                                                                                                                                                                                                                                                                              |      |
| (Muestra que muestra color y material)                                                                                                                                                                                                                                                                                                                                                                                                                                                                                                                                                                                                                                                                                                                                                                                                                                                                                                                                                                                                                                                                                                                                                                                                                                                                                                                                                                                                                                                                                                                                                                                                                                                                                                                                                                                                                                                                                                                                                                                                                                                                                         |      |