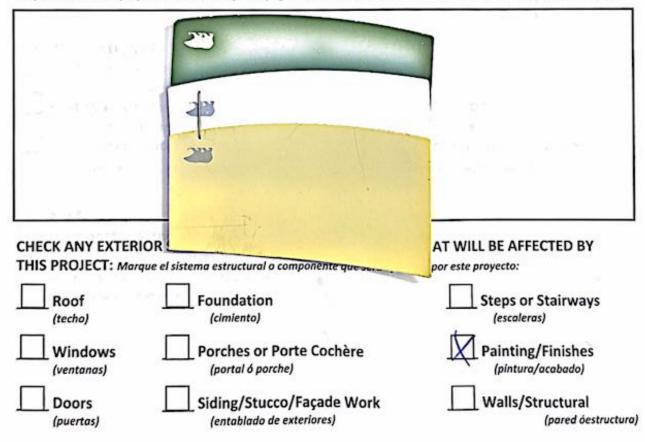

#### III. PROJECT TYPE TIPO DE PROYECTO

| PLEASE CHECK ALL THAT APPLY: (Por favor marque todos que aplican) |                                             |
|-------------------------------------------------------------------|---------------------------------------------|
| New Construction (construcción nueva)                             | Paint (pintura)                             |
| Restoration/Rehabilitation (restauración)                         | Repairing Existing (reparación)             |
| Relocation/Moving a Structure (traslado)                          | Landscaping (areas verdes)                  |
| Demolition (demolición)                                           | Interior Work Only (Unicamente el interior) |
| Excavation/ Ground Disturbing Activities (excavación              | in)                                         |

## ALL APPLICATIONS MUST INCLUDE AT LEAST ONE COLOR PHOTO OF THE BUILDING

| PAINTING YOUR BUILDING Color photos of each side of the building to be painted                                                                                                                                                                                                                                                                                                                                                                                                                                                                                                                                                                                                                                                                                                                                                                                                                                                                                                                                                                                                                                                                                                                                                                                                                                                                                                                                                                                                                                                                                                                                                                                                                                                                                                                                                                                                                                                                                                                                                                                                                                                 |      |
|--------------------------------------------------------------------------------------------------------------------------------------------------------------------------------------------------------------------------------------------------------------------------------------------------------------------------------------------------------------------------------------------------------------------------------------------------------------------------------------------------------------------------------------------------------------------------------------------------------------------------------------------------------------------------------------------------------------------------------------------------------------------------------------------------------------------------------------------------------------------------------------------------------------------------------------------------------------------------------------------------------------------------------------------------------------------------------------------------------------------------------------------------------------------------------------------------------------------------------------------------------------------------------------------------------------------------------------------------------------------------------------------------------------------------------------------------------------------------------------------------------------------------------------------------------------------------------------------------------------------------------------------------------------------------------------------------------------------------------------------------------------------------------------------------------------------------------------------------------------------------------------------------------------------------------------------------------------------------------------------------------------------------------------------------------------------------------------------------------------------------------|------|
| (Fotografías en color de cada lado del edificio a pintar)                                                                                                                                                                                                                                                                                                                                                                                                                                                                                                                                                                                                                                                                                                                                                                                                                                                                                                                                                                                                                                                                                                                                                                                                                                                                                                                                                                                                                                                                                                                                                                                                                                                                                                                                                                                                                                                                                                                                                                                                                                                                      |      |
| Paint Samples of the colors you wish to use (please indicate trim, wall, and accent color (Muestras de pintura de los colores que desea usar (indique los colores de molduras, paredes y acento)                                                                                                                                                                                                                                                                                                                                                                                                                                                                                                                                                                                                                                                                                                                                                                                                                                                                                                                                                                                                                                                                                                                                                                                                                                                                                                                                                                                                                                                                                                                                                                                                                                                                                                                                                                                                                                                                                                                               | s)   |
| Milliant State of the Control of the |      |
| FENCING, WALLS, NEW POOL, DRIVEWAYS, or LANDSCAPING                                                                                                                                                                                                                                                                                                                                                                                                                                                                                                                                                                                                                                                                                                                                                                                                                                                                                                                                                                                                                                                                                                                                                                                                                                                                                                                                                                                                                                                                                                                                                                                                                                                                                                                                                                                                                                                                                                                                                                                                                                                                            |      |
| Site plan showing exact location(s) of fence, wall, pool, driveway, or proposed landscap                                                                                                                                                                                                                                                                                                                                                                                                                                                                                                                                                                                                                                                                                                                                                                                                                                                                                                                                                                                                                                                                                                                                                                                                                                                                                                                                                                                                                                                                                                                                                                                                                                                                                                                                                                                                                                                                                                                                                                                                                                       | ing  |
| (Plano del sitio que muestre la (s) ubicación (es) exacta (es) de la cerca, la pared, la piscina, el camino de entrada paisaje propuesto)                                                                                                                                                                                                                                                                                                                                                                                                                                                                                                                                                                                                                                                                                                                                                                                                                                                                                                                                                                                                                                                                                                                                                                                                                                                                                                                                                                                                                                                                                                                                                                                                                                                                                                                                                                                                                                                                                                                                                                                      | 10е  |
| Elevation drawings of fence, including height dimensions and material                                                                                                                                                                                                                                                                                                                                                                                                                                                                                                                                                                                                                                                                                                                                                                                                                                                                                                                                                                                                                                                                                                                                                                                                                                                                                                                                                                                                                                                                                                                                                                                                                                                                                                                                                                                                                                                                                                                                                                                                                                                          |      |
| (Planos de elevación de la cerca, incluidas las dimensiones de la altura y el material)                                                                                                                                                                                                                                                                                                                                                                                                                                                                                                                                                                                                                                                                                                                                                                                                                                                                                                                                                                                                                                                                                                                                                                                                                                                                                                                                                                                                                                                                                                                                                                                                                                                                                                                                                                                                                                                                                                                                                                                                                                        |      |
| Color photographs of the proposed location for the fence, pool, driveway, or landscapi material (Fotografías en color de la ubicación propuesta para la cerca, la piscina, el camino de entrada o el jardio                                                                                                                                                                                                                                                                                                                                                                                                                                                                                                                                                                                                                                                                                                                                                                                                                                                                                                                                                                                                                                                                                                                                                                                                                                                                                                                                                                                                                                                                                                                                                                                                                                                                                                                                                                                                                                                                                                                    | 1025 |
| Description of landscaping, including type and placement (if applicable)                                                                                                                                                                                                                                                                                                                                                                                                                                                                                                                                                                                                                                                                                                                                                                                                                                                                                                                                                                                                                                                                                                                                                                                                                                                                                                                                                                                                                                                                                                                                                                                                                                                                                                                                                                                                                                                                                                                                                                                                                                                       |      |
| (Descripción del paisajismo, incluido el tipo y la ubicación (si corresponde))                                                                                                                                                                                                                                                                                                                                                                                                                                                                                                                                                                                                                                                                                                                                                                                                                                                                                                                                                                                                                                                                                                                                                                                                                                                                                                                                                                                                                                                                                                                                                                                                                                                                                                                                                                                                                                                                                                                                                                                                                                                 |      |
| WINDOWS or DOORS                                                                                                                                                                                                                                                                                                                                                                                                                                                                                                                                                                                                                                                                                                                                                                                                                                                                                                                                                                                                                                                                                                                                                                                                                                                                                                                                                                                                                                                                                                                                                                                                                                                                                                                                                                                                                                                                                                                                                                                                                                                                                                               |      |
| A color photograph of each side of the building                                                                                                                                                                                                                                                                                                                                                                                                                                                                                                                                                                                                                                                                                                                                                                                                                                                                                                                                                                                                                                                                                                                                                                                                                                                                                                                                                                                                                                                                                                                                                                                                                                                                                                                                                                                                                                                                                                                                                                                                                                                                                |      |
| (Una fotografía en color de cada lado del edificio)                                                                                                                                                                                                                                                                                                                                                                                                                                                                                                                                                                                                                                                                                                                                                                                                                                                                                                                                                                                                                                                                                                                                                                                                                                                                                                                                                                                                                                                                                                                                                                                                                                                                                                                                                                                                                                                                                                                                                                                                                                                                            |      |
| Existing elevations, which show the window placement, configuration, and material (Elevaciones existentes, que muestran la ubicación, configuración y material de la ventana)                                                                                                                                                                                                                                                                                                                                                                                                                                                                                                                                                                                                                                                                                                                                                                                                                                                                                                                                                                                                                                                                                                                                                                                                                                                                                                                                                                                                                                                                                                                                                                                                                                                                                                                                                                                                                                                                                                                                                  |      |
| Proposed elevations, which show the new window placement, style of window, and                                                                                                                                                                                                                                                                                                                                                                                                                                                                                                                                                                                                                                                                                                                                                                                                                                                                                                                                                                                                                                                                                                                                                                                                                                                                                                                                                                                                                                                                                                                                                                                                                                                                                                                                                                                                                                                                                                                                                                                                                                                 |      |
| (Alzados propuestos, que muestran la nueva ubicación de la ventana, el estilo de la ventana y el material)                                                                                                                                                                                                                                                                                                                                                                                                                                                                                                                                                                                                                                                                                                                                                                                                                                                                                                                                                                                                                                                                                                                                                                                                                                                                                                                                                                                                                                                                                                                                                                                                                                                                                                                                                                                                                                                                                                                                                                                                                     |      |
| New Roof                                                                                                                                                                                                                                                                                                                                                                                                                                                                                                                                                                                                                                                                                                                                                                                                                                                                                                                                                                                                                                                                                                                                                                                                                                                                                                                                                                                                                                                                                                                                                                                                                                                                                                                                                                                                                                                                                                                                                                                                                                                                                                                       |      |
| Color photos of the front of the building and existing roof                                                                                                                                                                                                                                                                                                                                                                                                                                                                                                                                                                                                                                                                                                                                                                                                                                                                                                                                                                                                                                                                                                                                                                                                                                                                                                                                                                                                                                                                                                                                                                                                                                                                                                                                                                                                                                                                                                                                                                                                                                                                    |      |
| (Fotografias en color del frente del edificio y del techo existente)                                                                                                                                                                                                                                                                                                                                                                                                                                                                                                                                                                                                                                                                                                                                                                                                                                                                                                                                                                                                                                                                                                                                                                                                                                                                                                                                                                                                                                                                                                                                                                                                                                                                                                                                                                                                                                                                                                                                                                                                                                                           |      |
| Sample showing color and material                                                                                                                                                                                                                                                                                                                                                                                                                                                                                                                                                                                                                                                                                                                                                                                                                                                                                                                                                                                                                                                                                                                                                                                                                                                                                                                                                                                                                                                                                                                                                                                                                                                                                                                                                                                                                                                                                                                                                                                                                                                                                              |      |
| (Muestra que muestra color y material)                                                                                                                                                                                                                                                                                                                                                                                                                                                                                                                                                                                                                                                                                                                                                                                                                                                                                                                                                                                                                                                                                                                                                                                                                                                                                                                                                                                                                                                                                                                                                                                                                                                                                                                                                                                                                                                                                                                                                                                                                                                                                         |      |