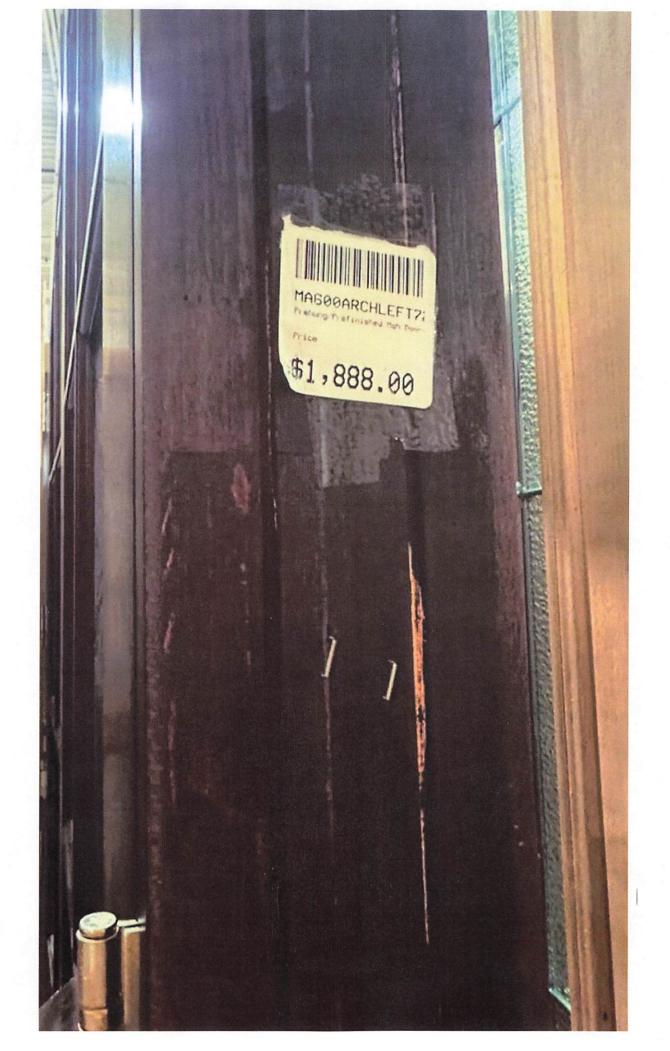

Old Business:

1. Appeal Case 2023-07: Haynies Shoes & Clothier on Broad – Paint, doors, and signage approval

Robbie Haynie Haynies Shoes & Clothier on Broad 54 Broad Street Alexander City, AL 35010

Comments:

#### **NEW BUSINESS:**

APPEAL CASE: 2023-07: Robbie Haynie – Haynie Shoes & Clothier on Broad – Approval of exterior paint and trim, doors, and signage

Member Henry Foy made a motion to accept the proposed paint color, Swiss coffee, for the exterior brick and hardie board for Haynie Shoes & Clothier on Broad at 54 Broad Street and to table the decision on painting the trim black, new front doors, and signage until the applicant could present the commission with a rendering. The rendering should include the dimensions and the proposed location of the new signage, detail on exterior trim to be painted black, and the exact exterior doors proposed to be installed. The motion was seconded by Member Derrick Blythe. The motion was approved with the following roll call vote.

| III. PROJEC                                                                 | CT TYPE TIPO DE PROYECTO                                                                                                        |                                                                                                                                                                |
|-----------------------------------------------------------------------------|---------------------------------------------------------------------------------------------------------------------------------|----------------------------------------------------------------------------------------------------------------------------------------------------------------|
| PLEASE CHECK (Por favor marque to                                           | ALL THAT APPLY:<br>odos que aplican)                                                                                            |                                                                                                                                                                |
| New Cons                                                                    | itruction (construcción nueva)                                                                                                  | Paint (pintura)                                                                                                                                                |
| Restoration                                                                 | on/Rehabilitation (restauración)                                                                                                | Repairing Existing (reparación)                                                                                                                                |
| Relocation                                                                  | n/Moving a Structure (traslado)                                                                                                 | Landscaping (areas verdes)                                                                                                                                     |
| Demolitio                                                                   | ON (demolición)                                                                                                                 | Interior Work Only (Unicamente el interior)                                                                                                                    |
| Excavatio                                                                   | n/ Ground Disturbing Activities (exc                                                                                            | •                                                                                                                                                              |
| Please describe<br>the removal o<br>current structu<br>Por favor describa e | er replacement of existing materia<br>are. Attach an additional sheet if ne<br>al proyecto en detalle. Adjuntar pagina adiciona | ncluding any new construction, demolition, ils, and all other proposed changes to the cessary.  It is es necesario. Por favor describir el proyecto en ingles. |
| Paint<br>new s                                                              | brick of trim, replision.                                                                                                       | lace front doors, hang                                                                                                                                         |
|                                                                             |                                                                                                                                 |                                                                                                                                                                |
|                                                                             | TERIOR STRUCTURAL SYSTEMS OR<br>Marque el sistema estructural o componente d                                                    | ELEMENTS THAT WILL BE AFFECTED BY que sera afectado por este proyecto:                                                                                         |
| Roof                                                                        | Foundation (cimlento)                                                                                                           | Steps or Stairways (escaleras)                                                                                                                                 |
| Windows (yentanas)                                                          | Porches or Porte Coche (portal 6 parche)                                                                                        | Painting/Finishes (pintura/acabado)                                                                                                                            |
| Doors<br>(puertas)                                                          | Siding/Stucco/Façade (entablado de exteriores)                                                                                  | Work Walls/Structural (pared destructura)                                                                                                                      |
|                                                                             |                                                                                                                                 |                                                                                                                                                                |