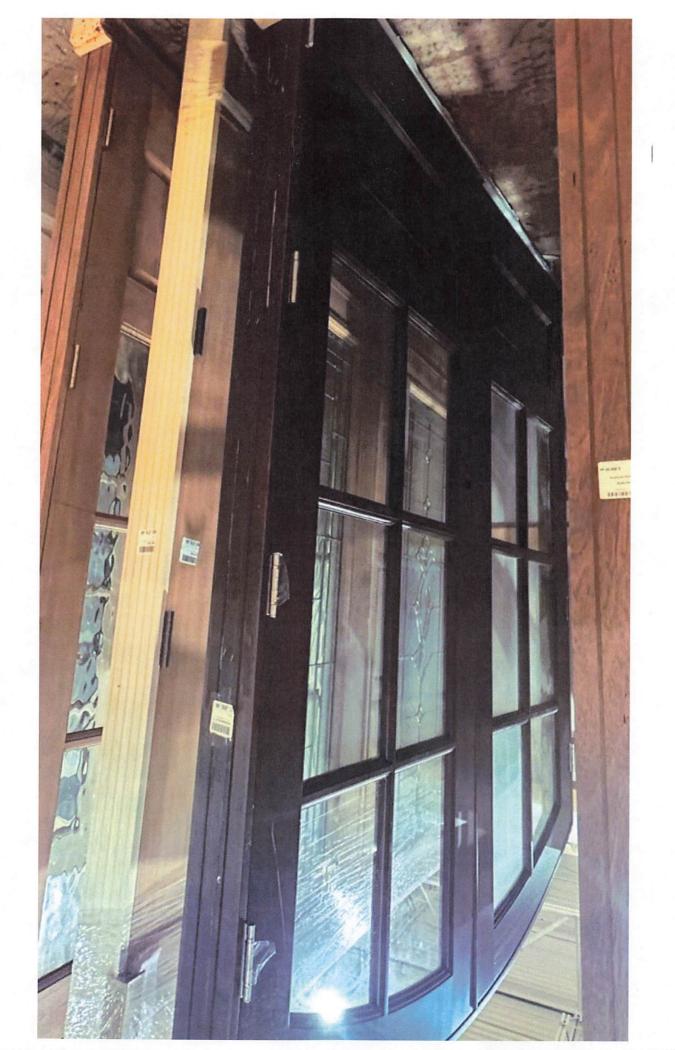

Old Business:

1. Appeal Case 2023-07: Haynies Shoes & Clothier on Broad – Paint, doors, and signage approval

Robbie Haynie Haynies Shoes & Clothier on Broad 54 Broad Street Alexander City, AL 35010

Comments:

#### **NEW BUSINESS:**

APPEAL CASE: 2023-07: Robbie Haynie – Haynie Shoes & Clothier on Broad – Approval of exterior paint and trim, doors, and signage

Member Henry Foy made a motion to accept the proposed paint color, Swiss coffee, for the exterior brick and hardie board for Haynie Shoes & Clothier on Broad at 54 Broad Street and to table the decision on painting the trim black, new front doors, and signage until the applicant could present the commission with a rendering. The rendering should include the dimensions and the proposed location of the new signage, detail on exterior trim to be painted black, and the exact exterior doors proposed to be installed. The motion was seconded by Member Derrick Blythe. The motion was approved with the following roll call vote.

| III. PROJEC                                                                 | CT TYPE TIPO DE PROYECTO                                                                                                        |                                                                                                                                                                |
|-----------------------------------------------------------------------------|---------------------------------------------------------------------------------------------------------------------------------|----------------------------------------------------------------------------------------------------------------------------------------------------------------|
| PLEASE CHECK (Por favor marque to                                           | ALL THAT APPLY:<br>odos que aplican)                                                                                            |                                                                                                                                                                |
| New Cons                                                                    | itruction (construcción nueva)                                                                                                  | Paint (pintura)                                                                                                                                                |
| Restoration                                                                 | on/Rehabilitation (restauración)                                                                                                | Repairing Existing (reparación)                                                                                                                                |
| Relocation                                                                  | n/Moving a Structure (traslado)                                                                                                 | Landscaping (areas verdes)                                                                                                                                     |
| Demolitio                                                                   | ON (demolición)                                                                                                                 | Interior Work Only (Unicamente el interior)                                                                                                                    |
| Excavatio                                                                   | n/ Ground Disturbing Activities (exc                                                                                            | •                                                                                                                                                              |
| Please describe<br>the removal o<br>current structu<br>Por favor describa e | er replacement of existing materia<br>are. Attach an additional sheet if ne<br>al proyecto en detalle. Adjuntar pagina adiciona | ncluding any new construction, demolition, ils, and all other proposed changes to the cessary.  It is es necesario. Por favor describir el proyecto en ingles. |
| Paint<br>new s                                                              | brick of trim, replision.                                                                                                       | lace front doors, hang                                                                                                                                         |
|                                                                             |                                                                                                                                 |                                                                                                                                                                |
|                                                                             | TERIOR STRUCTURAL SYSTEMS OR<br>Marque el sistema estructural o componente d                                                    | ELEMENTS THAT WILL BE AFFECTED BY que sera afectado por este proyecto:                                                                                         |
| Roof                                                                        | Foundation (cimlento)                                                                                                           | Steps or Stairways (escaleras)                                                                                                                                 |
| Windows (yentanas)                                                          | Porches or Porte Coche (portal 6 parche)                                                                                        | Painting/Finishes (pintura/acabado)                                                                                                                            |
| Doors<br>(puertas)                                                          | Siding/Stucco/Façade (entablado de exteriores)                                                                                  | Work Walls/Structural (pared destructura)                                                                                                                      |
|                                                                             |                                                                                                                                 |                                                                                                                                                                |