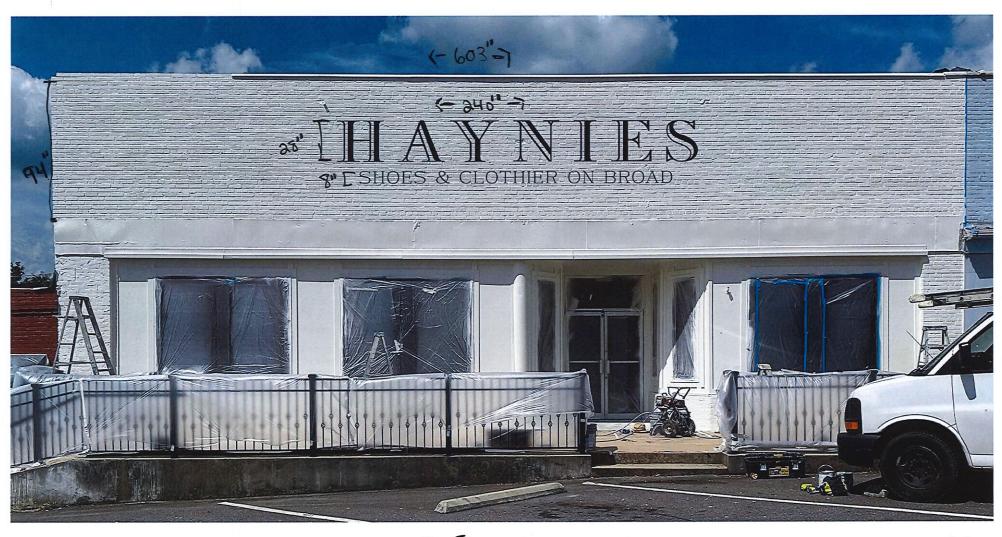

Old Business:

1. Appeal Case 2023-07: Haynies Shoes & Clothier on Broad – Paint, doors, and signage approval

Robbie Haynie Haynies Shoes & Clothier on Broad 54 Broad Street Alexander City, AL 35010

Comments:

#### **NEW BUSINESS:**

APPEAL CASE: 2023-07: Robbie Haynie – Haynie Shoes & Clothier on Broad – Approval of exterior paint and trim, doors, and signage

Member Henry Foy made a motion to accept the proposed paint color, Swiss coffee, for the exterior brick and hardie board for Haynie Shoes & Clothier on Broad at 54 Broad Street and to table the decision on painting the trim black, new front doors, and signage until the applicant could present the commission with a rendering. The rendering should include the dimensions and the proposed location of the new signage, detail on exterior trim to be painted black, and the exact exterior doors proposed to be installed. The motion was seconded by Member Derrick Blythe. The motion was approved with the following roll call vote.

| III. PROJEC                                                                 | CT TYPE TIPO DE PROYECTO                                                                                                        |                                                                                                                                                                |
|-----------------------------------------------------------------------------|---------------------------------------------------------------------------------------------------------------------------------|----------------------------------------------------------------------------------------------------------------------------------------------------------------|
| PLEASE CHECK (Por favor marque to                                           | ALL THAT APPLY:<br>odos que aplican)                                                                                            |                                                                                                                                                                |
| New Cons                                                                    | itruction (construcción nueva)                                                                                                  | Paint (pintura)                                                                                                                                                |
| Restoration                                                                 | on/Rehabilitation (restauración)                                                                                                | Repairing Existing (reparación)                                                                                                                                |
| Relocation                                                                  | n/Moving a Structure (traslado)                                                                                                 | Landscaping (areas verdes)                                                                                                                                     |
| Demolitio                                                                   | ON (demolición)                                                                                                                 | Interior Work Only (Unicamente el interior)                                                                                                                    |
| Excavatio                                                                   | n/ Ground Disturbing Activities (exc                                                                                            | •                                                                                                                                                              |
| Please describe<br>the removal o<br>current structu<br>Por favor describa e | er replacement of existing materia<br>are. Attach an additional sheet if ne<br>al proyecto en detalle. Adjuntar pagina adiciona | ncluding any new construction, demolition, ils, and all other proposed changes to the cessary.  It is es necesario. Por favor describir el proyecto en ingles. |
| Paint<br>new s                                                              | brick of trim, replision.                                                                                                       | lace front doors, hang                                                                                                                                         |
|                                                                             |                                                                                                                                 |                                                                                                                                                                |
|                                                                             | TERIOR STRUCTURAL SYSTEMS OR<br>Marque el sistema estructural o componente d                                                    | ELEMENTS THAT WILL BE AFFECTED BY que sera afectado por este proyecto:                                                                                         |
| Roof                                                                        | Foundation (cimlento)                                                                                                           | Steps or Stairways (escaleras)                                                                                                                                 |
| Windows (yentanas)                                                          | Porches or Porte Coche (portal 6 parche)                                                                                        | Painting/Finishes (pintura/acabado)                                                                                                                            |
| Doors<br>(puertas)                                                          | Siding/Stucco/Façade (entablado de exteriores)                                                                                  | Work Walls/Structural (pared destructura)                                                                                                                      |
|                                                                             |                                                                                                                                 |                                                                                                                                                                |